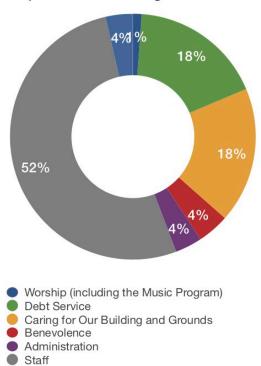

---------|-----------|--|--|--|--|--|
| Regular offering         | \$412,494 |  |  |  |  |  |
| Additional giving/income | \$9,300   |  |  |  |  |  |
| TOTAL INCOME             | \$421,794 |  |  |  |  |  |

| 2019 MINISTRY BUDGET                       |           |
|--------------------------------------------|-----------|
| Worship (including the Music Program)      | \$5,650   |
| Debt Service                               | \$86,052  |
| Caring for Our Building and Grounds        | \$87,688  |
| Benevolence                                | \$20,500  |
| Administration                             | \$17,500  |
| Staff                                      | \$256,003 |
| Faith Formation and Other Program Expenses | \$17,650  |
| TOTAL EXPENSES                             | \$491,043 |





Faith Formation and Other Program Expenses

# **Shepherd of the Bay - 2018 Benevolence & Outreach Payments**

### **From Designated Outreach Contributions**

| Help of Door County298Bridges225ELCA - Hurricane Relief3501 Samaritan Payee500 |        |
|--------------------------------------------------------------------------------|--------|
|                                                                                | 1,373  |
| Accrued Missions                                                               |        |
| Bridges 500                                                                    |        |
| Crossways Camping Ministries 944                                               |        |
| Help of Door County 944                                                        |